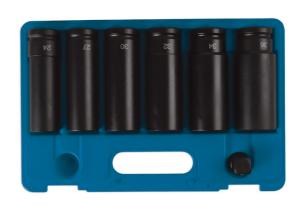

## **Additional Information**

- Socket sizes: 24, 27, 30, 32, 34 and 36mm.
- 3/4"D x Bi-Hex (12pt) x 120mm deep.
- · Manufactured from chrome molybdenum with black phosphate finish.
- Supplied in a storage carry case (220mm x 315mm).
- Supplied with 3/4"D to 1/2"D impact drive adaptor, 45mm long. Part No. 3258