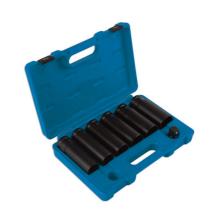

## Extra Deep Impact Socket Set 3/4"D 7pc

Extra deep 3/4" square drive impact socket set, Bi-Hex (12pt) profile. The seven piece set covers a range of larger sizes from 24mm to 36mm designed for commercial vehicle maintenance and servicing. The generous 120mm socket depth is particularly useful when access is limited. Supplied in a robust carry case for portable, organised tool storage.

## **Additional Information**

- Socket sizes: 24, 27, 30, 32, 34 and 36mm.
- 3/4"D x Bi-Hex (12pt) x 120mm deep.
- · Manufactured from chrome molybdenum with black phosphate finish.
- Supplied in a storage carry case (220mm x 315mm).
- Supplied with 3/4"D to 1/2"D impact drive adaptor, 45mm long. Part No. 3258