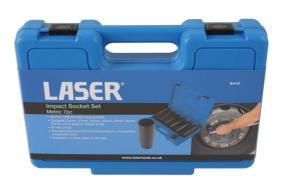

## Extra Deep Impact Socket Set 3/4"D 7pc

Extra deep 3/4" square drive impact socket set, Bi-Hex (12pt) profile. The seven piece set covers a range of larger sizes from 24mm to 36mm designed for commercial vehicle maintenance and servicing. The generous 120mm socket depth is particularly useful when access is limited. Supplied in a robust carry case for portable, organised tool storage.

## **Additional Information**

- Socket sizes: 24, 27, 30, 32, 34 and 36mm.
- 3/4"D x Bi-Hex (12pt) x 120mm deep.
- · Manufactured from chrome molybdenum with black phosphate finish.
- Supplied in a storage carry case (220mm x 315mm).
- Supplied with 3/4"D to 1/2"D impact drive adaptor, 45mm long. Part No. 3258